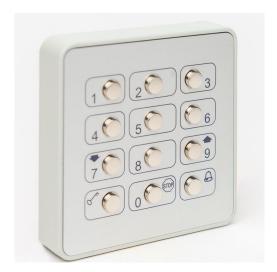

## The new Quadra-line

The well-tried Quadra-line-keypad is taken to a new level. It is characterized by its innovative design and is a real eye-catcher. Compared to the previous model there are no longer any visible screws in the keypad. A new intelligent fixing technology creates not only more security but also enhances the visual appearance of the keypad. The Quadra-line is compatible with the logics from 2012. We offer a stringent further development of our bestseller in rated geba quality.

## Quick overview

- compatible with logics from construction 2012
- Attachment with wall mounting plate
- No visible screws in the keypad
- Acknowledgment tone after each key press
- Offering protection against vandalism & environmental influences