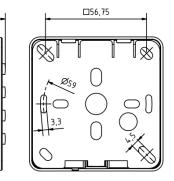

| Technical Data      |                                                                                                                           |
|---------------------|---------------------------------------------------------------------------------------------------------------------------|
| Housing             | Metal keypad<br>Metal frame,<br>powder coated                                                                             |
| Frontplate surface  | Aluminum                                                                                                                  |
| Enclosure rating    | IP 65                                                                                                                     |
| Ambient temperature | -30°C to +50°C                                                                                                            |
| Connection          | <ul> <li>5-meter-cable inclusive</li> <li>Metal bracket inclusive</li> <li>Safety screw with bit<br/>inclusive</li> </ul> |