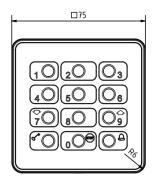

## The new Quadra-line

The well-tried Quadra-line-keypad is taken to a new level. It is characterized by its innovative design and is a real eye-catcher. Compared to the previous model there are no longer any visible screws in the keypad. A new intelligent fixing technology creates not only more security but also enhances the visual appearance of the keypad. The Quadra-line is compatible with the logics from 2012. We offer a stringent further development of our bestseller in rated geba quality.

## Quick overview

- compatible with logics from construction 2012
- Attachment with wall mounting plate
- No visible screws in the keypad
- Acknowledgment tone after each key press
- Offering protection against vandalism & environmental influences